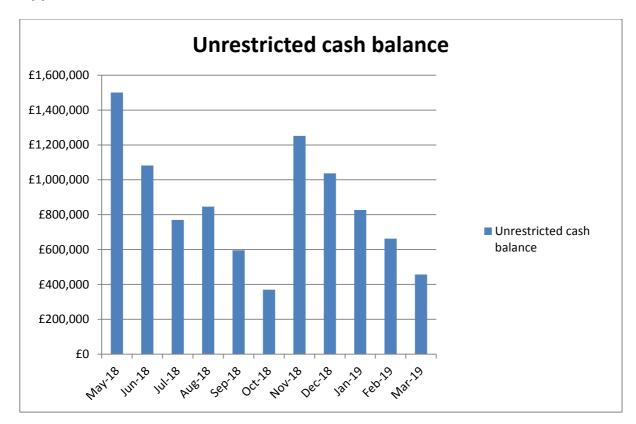

#### 2. Executive Summary of 2018-19 Forecast

- 2.1 The Statement of Incoming and Outgoing Resources (Table 1) illustrates various activities undertaken by the Trust, including revenue and capital funded from unrestricted income, restricted grants and loans
- 2.2 Unrestricted Reserves (refer to Appendix 1) The annual revenue expenditure of £3,240,000 (budget) to maintain the Park and Palace is met from: the Corporate Trustee grant, the Trust's own generated income and Gift Aid from the trading subsidiary. The unrestricted reserves also support the annual repayment of the Trust's loans of £340,000. There are no concerns with regard to the unrestricted funds and the unrestricted cash flow to report in 2018-19.
- 2.3 In order to cash-flow the unrestricted activities in 2019-20 the Trust requires a gift aid amount from its subsidiary of at least £1m annually. APTL profit is currently