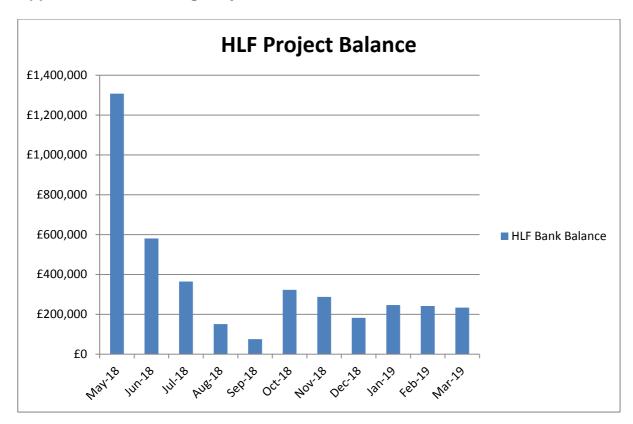

#### 2. Executive Summary of 2018-19 Forecast

- 2.1 The Statement of Incoming and Outgoing Resources (Table 1) illustrates various activities undertaken by the Trust, including revenue and capital funded from unrestricted income, restricted grants and loans
- 2.2 Unrestricted Reserves (refer to Appendix 1) The annual revenue expenditure of £3,240,000 (budget) to maintain the Park and Palace is met from: the Corporate Trustee grant, the Trust's own generated income and Gift Aid from the trading subsidiary. The unrestricted reserves also support the annual repayment of the Trust's loans of £340,000. There are no concerns with regard to the unrestricted funds and the unrestricted cash flow to report in 2018-19.
- 2.3 In order to cash-flow the unrestricted activities in 2019-20 the Trust requires a gift aid amount from its subsidiary of at least £1m annually. APTL profit is currently

- tracking below this level which might have cash flow implications for the Trust in 2019-20 based on the current projection.
- 2.4 Capital Projects (West Yard and East Wing, Theatre) are progressing further as planned and are being funded from the restricted Trust's reserves (HLF grant, Corporate Trustee grant and the restoration levy). Both projects are due for completion in 2018-19.
- 2.5 The East Wing Restoration Project construction works are due to finish in November with an estimated cost of £17.7m. This is currently tracking approximately £300,000 above the current year's construction budget and £1.1m above the total budget, subject to the final account being agreed with the contractor. The Trust has the available funds to meet approximately £950,000 of the estimated over-spend. This has been achieved by revision of the project cash flow and £300k allocated from the restoration levy fund.