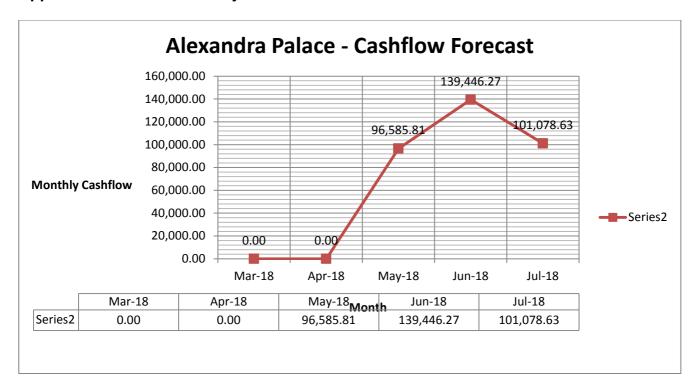

- tracking below this level which might have cash flow implications for the Trust in 2019-20 based on the current projection.
- 2.4 Capital Projects (West Yard and East Wing, Theatre) are progressing further as planned and are being funded from the restricted Trust's reserves (HLF grant, Corporate Trustee grant and the restoration levy). Both projects are due for completion in 2018-19.
- 2.5 The East Wing Restoration Project construction works are due to finish in November with an estimated cost of £17.7m. This is currently tracking approximately £300,000 above the current year's construction budget and £1.1m above the total budget, subject to the final account being agreed with the contractor. The Trust has the available funds to meet approximately £950,000 of the estimated over-spend. This has been achieved by revision of the project cash flow and £300k allocated from the restoration levy fund.